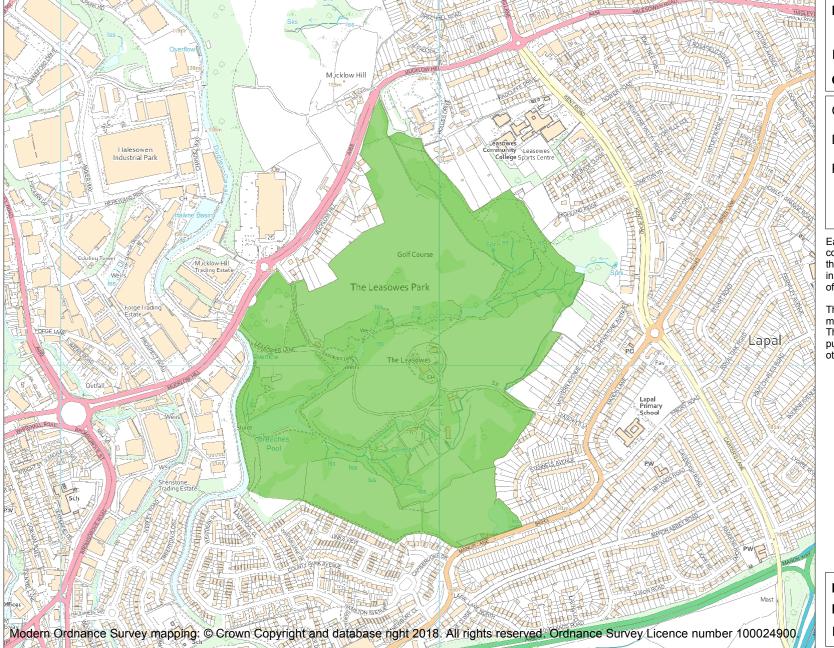

This is an A4 sized map and should be printed full size at A4 with no page scaling set.

Name: THE LEASOWES

**Heritage Category:** 

Park and Garden

List Entry No: 1001204

Grade:

County:

District: Dudley

Parish: Non Civil Parish

Each official record of a registered garden or other land contains a map. The map here has been translated from the official map and that process may have introduced inaccuracies. Copies of maps that form part of the official record can be obtained from Historic England.

This map was delivered electronically and when printed may not be to scale and may be subject to distortions. The map and grid references are for identification purposes only and must be read in conjunction with other information in the record.

**List Entry NGR:** SO9762183979

**Map Scale:** 1:10000

Print Date: 3 July 2024

HistoricEngland.org.uk